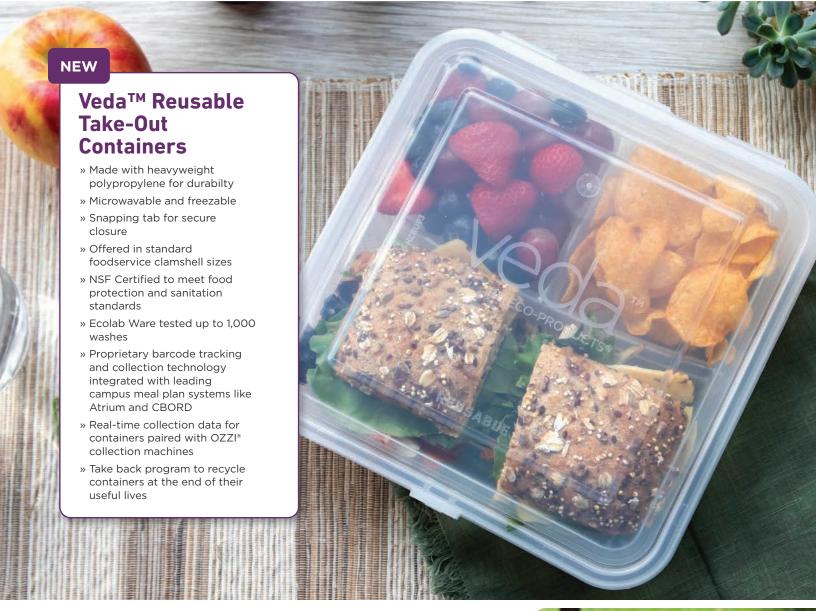

#### **Containers**

It all starts with containers that are specifically designed for the rigors of reuse programs. Veda containers are NSF Certified to meet food protection and sanitation standards, and are ECOLAB ware tested up to 1,000 washes. Custom embossment and color options are available as well.

## **Tracking**

Every Veda container comes equipped with proprietary barcode tracking and collection technology created by our partner, OZZI, that integrates with leading campus meal plan systems like Atrium and C BORD.

## Reporting

When Veda containers are used with the OZZI machine, collection data is available free of charge and typically delivered on a monthly basis. Some programs have achieved as high as 97% collection rates!

Use Veda containers with existing dishware collection stations or get collection stats and tracking information with OZZI® collection machines.

**OZZI. Simply Reuzable.** 