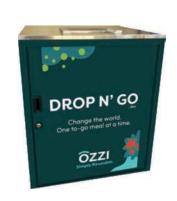

## **Collection**

The best way to ensure high collection rates is to pair Veda containers with the OZZI collection machine - a "smart" collection receptacle that scans containers and credits the user via token or credit for their return. A less "techy" version of the machine called the "Drop "N Go" is available as well. Both come with a cart designed to help with wash logistics.

Use Veda containers with existing dishware collection stations or get collection stats and tracking information with OZZI® collection machines.

**OZZI. Simply Reuzable.** 