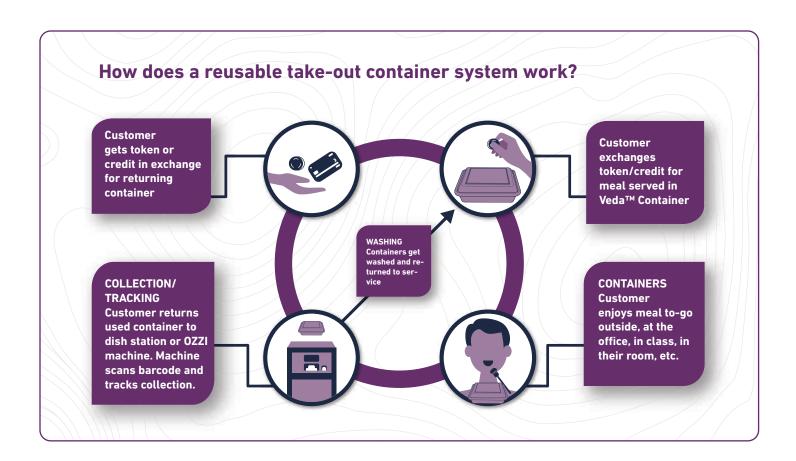

## **Collection**

The best way to ensure high collection rates is to pair Veda containers with the OZZI collection machine - a "smart" collection receptacle that scans containers and credits the user via token or credit for their return. A less "techy" version of the machine called the "Drop "N Go" is available as well. Both come with a cart designed to help with wash logistics.

## **Tracking**

Every Veda container comes equipped with proprietary barcode tracking and collection technology created by our partner, OZZI, that integrates with leading campus meal plan systems like Atrium and C BORD.

#### Washing

Once Veda containers are collected, they are either washed onsite or transported to an off-site washing hub, typically via partnership with a "ware wash" service provider.

## Reporting

When Veda containers are used with the OZZI machine, collection data is available free of charge and typically delivered on a monthly basis. Some programs have achieved as high as 97% collection rates!